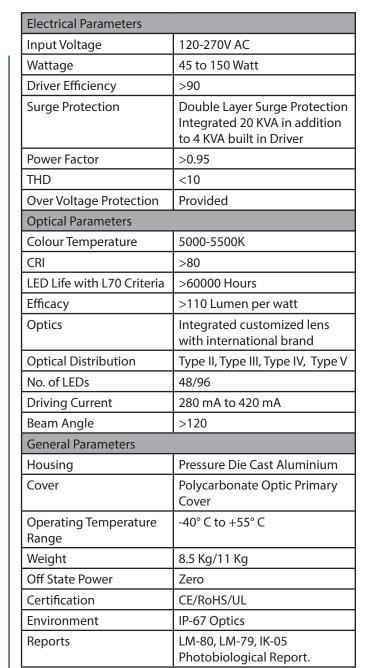

### PRODUCT ORDERING INFORMATION

| Product Code                             | Product                  | Colour Temp. | Wattage                           |
|------------------------------------------|--------------------------|--------------|-----------------------------------|
| SH RSL 45/60/75/90/100/120/150W CW NR GR | LED Roadway Street Light | Cool White   | 45W 60W 75W 90W 100W<br>120W 150W |